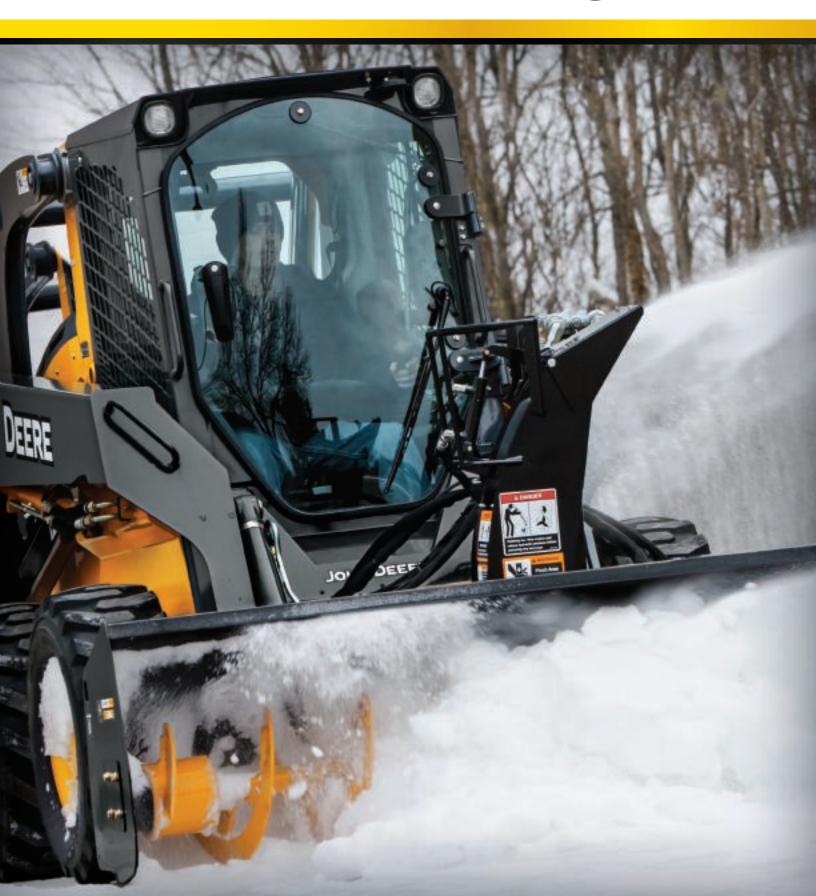

## **Snow Blowers**

SB60B | SB72B | SB72H | SB78B | SB78H | SB84B | SB84H

- Two-stage hydraulic blower throws snow up to 13 m (45 ft).
- Simplified direct-drive hydraulic motor design eliminates chains and sprockets.
- · Case drain hose not required on high-flow models.
- High-volume 635-mm (25-in.) (standard-flow models) or 914-mm (36-in.) (high-flow models) shroud
  openings enable you to work quickly.
- Electric-over-hydraulic (standard- and high-flow models) poly-lined chute and deflector make it easy to direct the snow.
- Skid shoes adjust easily, and bolt-on wear-resistant tapered steel edges are easy to replace.
- Like all Worksite Pro™ attachments, these snow blowers are optimized to work with John Deere skid steers and compact track loaders. They're also compatible with many competitive models. See your local John Deere dealer for details.